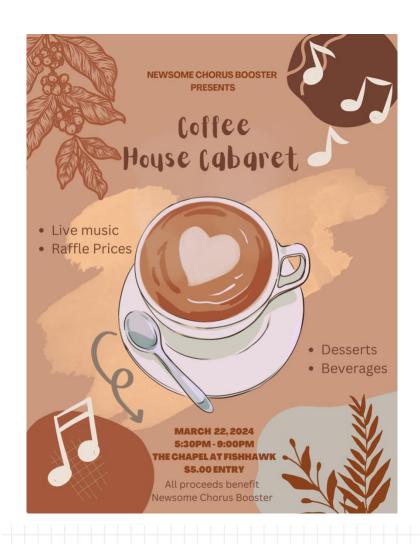

### **UPCOMING EVENTS**

- \*\* Events with information sent via email or canvas
  - 2/12 2:30PM 4:30PM Festival Choir rehearsals for MPA Harmonia and Belle Voix
  - 2/14 Valenchimes *Elite*
  - 2/22 2:30PM 4:30PM Festival Choir rehearsals for MPA Harmonia and Belle Voix
  - 2/27 3:30PM 5:30PM Pre MPA Workshop All
  - 3/06 1:00PM 6:30PM MPA at USF All \*\*
  - 3/22 5:30PM 9:30PM Coffee House Cabaret at The Chapel at Fishhawk Optional
  - 3/27 7:00PM— New Orleans Trip Meeting in the auditorium <u>REQUIRED for</u>
  - all participants of the trip with at least 1 parent.
  - 4/02 6:30PM Showcase of Showchoirs at Bloomingdale HS Elite and Shades of Blue
  - 4/03 4/07 New Orleans Spring Trip Optional
  - 4/18 7:00PM 9:00PM Chorus Fundraiser at Bullfrog Creek Brewing Co. -Optional
  - 5/06 6:30PM Spring Concert at Bloomingdale HS All
  - 5/07 5/08 3:10PM 6:30PM Chamber and Elite Auditions Optional
  - 5/10 6:30PM 8:00PM Senior Recital Optional
  - 5/14 6:30PM 8:30PM Chorus Award Night *Optional*

### **VOLUNTEER OPPORTUNITIES**

Below are dates for future volunteer opportunities for you. Please save the dates. Sign-up genius will be sent out closer to the date.

- \*\* Sign-up genius link available
  - 3/06 MPA at USF \*\*
  - 3/22 Coffee House Cabaret
  - 4/18 Chorus Fundraiser at Bullfrog Creek Brewing Co.
  - 5/06 Spring Concert
  - 5/14 Chorus Award

#### **FUNDRAISER**

Events below are optional our fundraiser events. Proceeds from tickets and sales from donated items will all go to Newsome Chorus. Sign-up sheets will be sent out closer to the date.

- Coffee House Cabaret \$5.00 admission
  - Donations needed:
  - Desserts
  - o Coffee
  - o Coffee creamer
  - o Sugar
  - o Cups
  - Napkins
  - o Plates
  - o Tea
  - Hot chocolate
  - o Water
  - Any items for raffle prices minimum \$5.00
- Chorus Fundraiser \$20.00 for 5 bingo cards