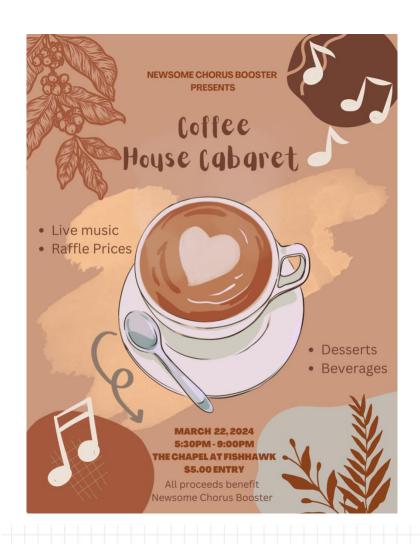

#### **UPCOMING EVENTS**

- \*\* Events with information sent via email or canvas
  - 2/21 9:00AM 11:00AM Feeding Hearts Brunch at Tampa River Center Elite\*\*
  - 2/22 2:30PM 4:30PM Festival Choir rehearsals for MPA Harmonia and Belle Voix
  - 2/27 3:30PM 5:30PM Pre MPA Workshop All
  - 3/06 1:00PM 6:30PM MPA at USF All\*\*
  - 3/22 5:30PM 9:00PM Coffee House Cabaret at The Chapel at Fishhawk Optional
  - 3/27 7:00PM— New Orleans Trip Meeting in the auditorium <u>REQUIRED for</u> all participants of the trip with at least 1 parent.
  - 4/02 6:30PM Showcase of Showchoirs at Bloomingdale HS Elite and Shades of Blue
  - 4/03 4/07 New Orleans Spring Trip Optional
  - 4/18 7:00PM 9:00PM Chorus Fundraiser at Bullfrog Creek Brewing Co. -Optional
  - 5/06 6:30PM Spring Concert at Bloomingdale HS All
  - 5/07 5/08 3:10PM 6:30PM Chamber and Elite Auditions *Optional*
  - 5/10 6:30PM 8:00PM Senior Recital Optional
  - 5/14 6:30PM 8:30PM Chorus Award Night Optional

#### **VOLUNTEER OPPORTUNITIES**

Below are dates for future volunteer opportunities for you. Please save the dates. Sign-up genius will be sent out closer to the date.

- \*\* Sign-up genius link available
  - 3/06 MPA at USF \*\*
  - 3/22 Coffee House Cabaret
  - 4/18 Chorus Fundraiser at Bullfrog Creek Brewing Co.
  - 5/06 Spring Concert
  - 5/14 Chorus Award

#### **FUNDRAISER**

Events below are optional our fundraiser events. Proceeds from tickets and sales from donated items will all go to Newsome Chorus. Sign-up sheets will be sent out closer to the date.

- Coffee House Cabaret \$5.00 admission
  - SignUpGenius for donations to be sent out in March
- Chorus Fundraiser \$20.00 for 5 bingo cards

Donation needed:

Silent Auction baskets